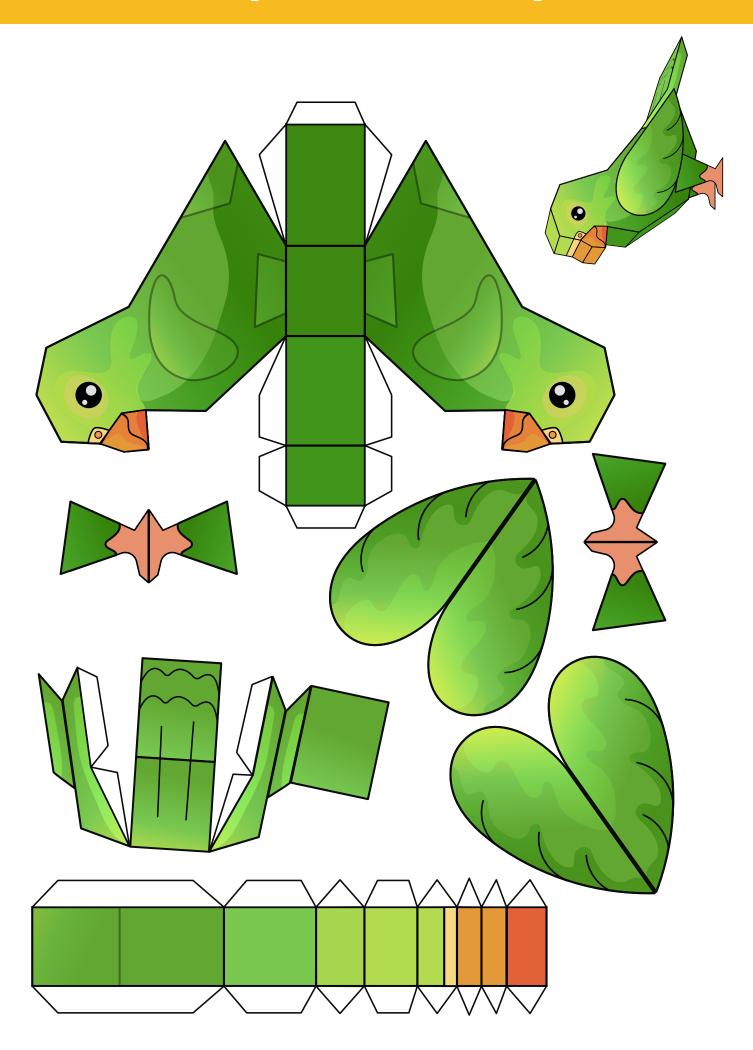

| N |
| N | T | U | K | 0 | A | L | A | F | E | T | R | P | C |
| G | L | 0 | S | T | R | I | C | Н | R | E | 0 | A | H |
| U | E | K | w | I | D | Н | R | E | G | В | 0 | w | S |
| I | A | K | A | L | M | T | I | S | N | A | K | E | I |
| F | F | A | R | В | U | T | T | E | R | F | L | Y | S |
| L | w | E | M | S | P | H | A | N | T | 1 | N | v | w |

SPIDER
QUOKKA
BRANCH
OSTRICH
KANGAROO
BUTTERFLY

SUN WILD WOOD SNAKE RIVER KOALA





## **Beard-iful Creations**



# **Koala Claus Crafting**



### Kookaburra's Hidden 5



## **Macaw By Numbers**



#### **Trace the Wild Down Under**



kangaroo



koolo



QUOKKO





dingo dog

#### **Aussie Animal Jamble**



# Sugar Glider Escape



# **Macaw-mazing Colour**



## **Circle All the Australian Animals**



# Fold, Squawk, and Repeat



# **G'Day to Colourful Creatures** 0 000 DA **€** D (%)

### Peek-a-Boo Cockatoo



# **Build your Budgie**



## **Down Under Shadows**

























# **Guinea Piggy Puzzles**





#### Foldin' Around the Reindeer





#### **Instructions:**

- Cut out the above picture
- Fold on the dashed lines
- Glue together the tabs on each side excluding the reindeer's face



### **Draw your Pet**

Use your imagination, or include every fine detail. We're leaving it all up to you!