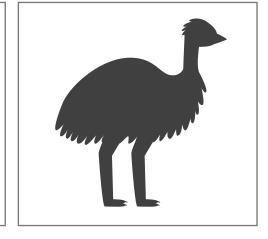

G | В | 0 | w | S |
| I | A | K | A | L | M | T | I | S | N | A | K | E | I |
| F | F | A | R | В | U | T | T | E | R | F | L | Y | S |
| L | w | E | M | S | P | H | A | N | T | 1 | N | v | w |

SPIDER
QUOKKA
BRANCH
OSTRICH
KANGAROO
BUTTERFLY

SUN WILD WOOD SNAKE RIVER KOALA





## **Beard-iful Creations**



# **Koala Claus Crafting**



### Kookaburra's Hidden 5



## **Macaw By Numbers**



#### **Trace the Wild Down Under**



kangaroo



koolo



QUOKKO





dingo dog

#### **Aussie Animal Jamble**



# Sugar Glider Escape



# **Macaw-mazing Colour**



## **Circle All the Australian Animals**



# Fold, Squawk, and Repeat



# **G'Day to Colourful Creatures** 0 000 DA **€** D (%)

### Peek-a-Boo Cockatoo



# **Build your Budgie**



## **Down Under Shadows**

























# **Guinea Piggy Puzzles**





#### Foldin' Around the Reindeer





#### **Instructions:**

- Cut out the above picture
- Fold on the dashed lines
- Glue together the tabs on each side excluding the reindeer's face



### **Draw your Pet**

Use your imagination, or include every fine detail. We're leaving it all up to you!