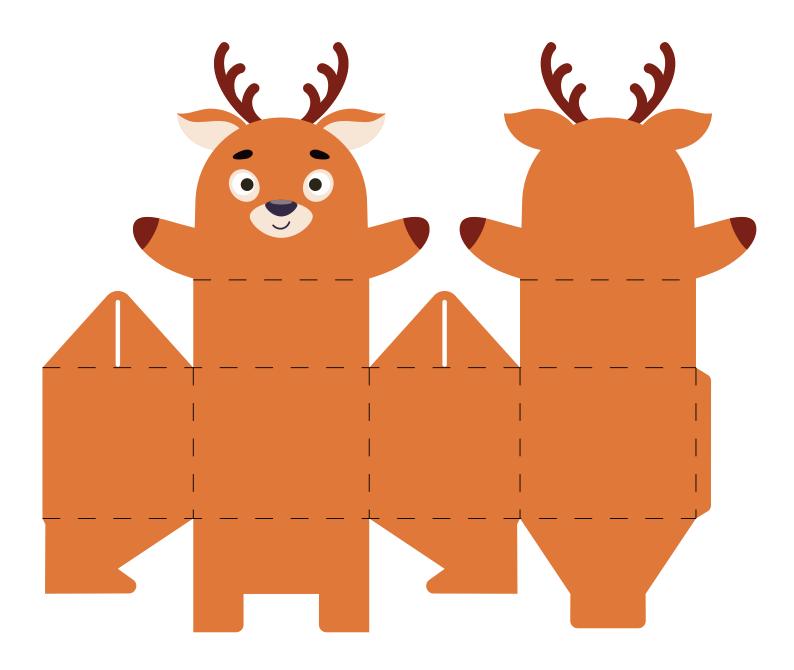

#### Foldin' Around the Reindeer

#### **Instructions:**

- Cut out the above picture
- Fold on the dashed lines
- Glue together the tabs on each side excluding the reindeer's face