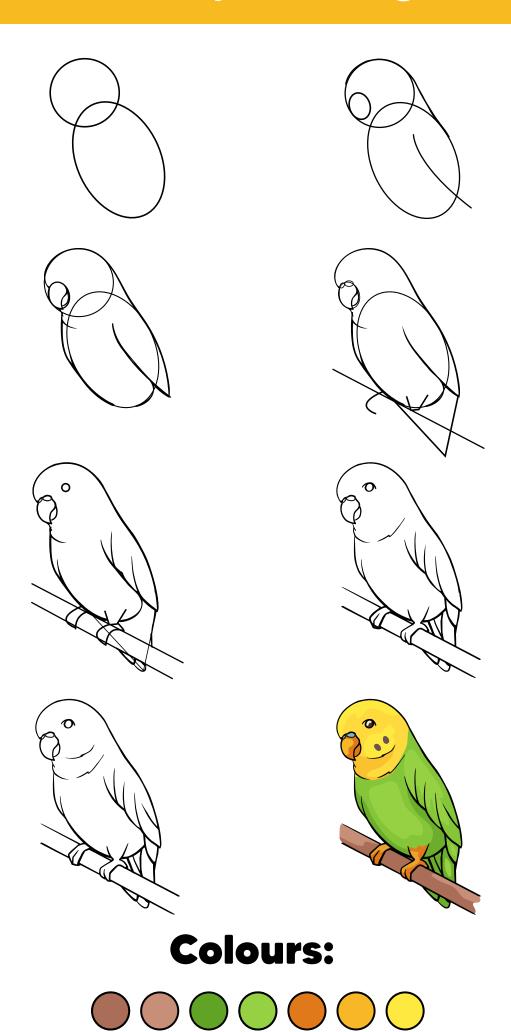

0 | A | H |
| U | E | K | w | I | D | Н | R | E | G | В | 0 | w | S |
| I | A | K | A | L | M | T | I | S | N | A | K | E | I |
| F | F | A | R | В | U | T | T | E | R | F | L | Y | S |
| L | w | E | M | S | P | H | A | N | T | 1 | N | v | w |

SPIDER
QUOKKA
BRANCH
OSTRICH
KANGAROO
BUTTERFLY

SUN WILD WOOD SNAKE RIVER KOALA





## **Beard-iful Creations**



# **Koala Claus Crafting**



### Kookaburra's Hidden 5



## **Macaw By Numbers**



#### **Trace the Wild Down Under**



kangaroo



koolo



QUOKKO





dingo dog

#### **Aussie Animal Jamble**



# Sugar Glider Escape



# **Macaw-mazing Colour**



## **Circle All the Australian Animals**



# Fold, Squawk, and Repeat



# **G'Day to Colourful Creatures** 0 000 DA **€** D (%)

### Peek-a-Boo Cockatoo



# **Build your Budgie**



## **Down Under Shadows**

























# **Guinea Piggy Puzzles**





#### Foldin' Around the Reindeer





#### **Instructions:**

- Cut out the above picture
- Fold on the dashed lines
- Glue together the tabs on each side excluding the reindeer's face



### **Draw your Pet**

Use your imagination, or include every fine detail. We're leaving it all up to you!