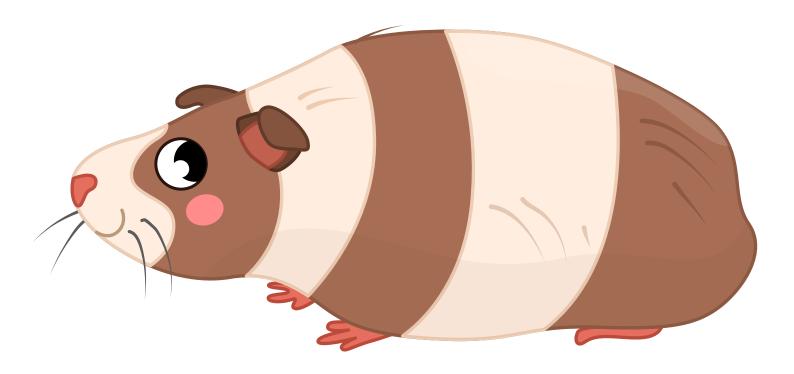

A | L | M | T | I | S | N | A | K | E | I |
| F | F | A | R | В | U | T | T | E | R | F | L | Y | S |
| L | w | E | M | S | P | H | A | N | T | 1 | N | v | w |

SPIDER
QUOKKA
BRANCH
OSTRICH
KANGAROO
BUTTERFLY

SUN WILD WOOD SNAKE RIVER KOALA





## **Beard-iful Creations**



# **Koala Claus Crafting**



### Kookaburra's Hidden 5



## **Macaw By Numbers**



#### **Trace the Wild Down Under**



kangaroo



koolo



QUOKKO





dingo dog

#### **Aussie Animal Jamble**



# Sugar Glider Escape



# **Macaw-mazing Colour**



## **Circle All the Australian Animals**



# Fold, Squawk, and Repeat



# **G'Day to Colourful Creatures** 0 000 DA **€** D (%)

### Peek-a-Boo Cockatoo



# **Build your Budgie**



## **Down Under Shadows**

























# **Guinea Piggy Puzzles**





#### Foldin' Around the Reindeer





#### **Instructions:**

- Cut out the above picture
- Fold on the dashed lines
- Glue together the tabs on each side excluding the reindeer's face



### **Draw your Pet**

Use your imagination, or include every fine detail. We're leaving it all up to you!