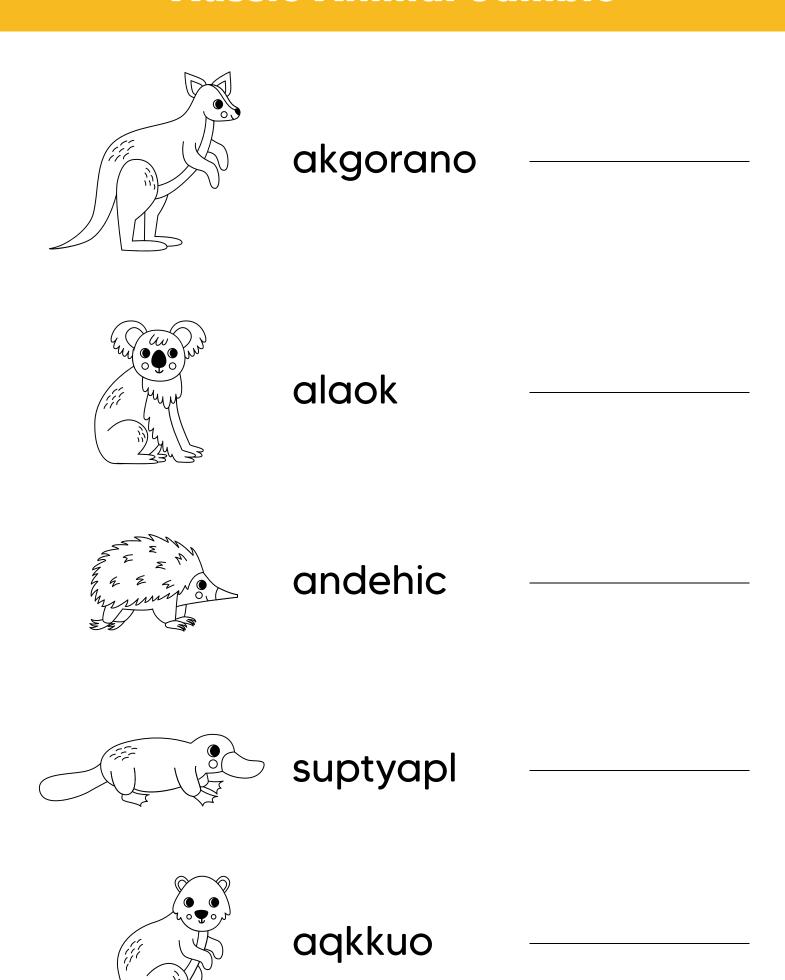

| S | N | T | R |
| E | A | C | L | 0 | D | В | M | D | I | U | G | E | A |
| В | R | Q | N | C | 0 | R | 0 | C | D | N | A | В | N |
| N | T | U | K | 0 | A | L | A | F | E | T | R | P | C |
| G | L | 0 | S | T | R | I | C | Н | R | E | 0 | A | H |
| U | E | K | w | I | D | Н | R | E | G | В | 0 | w | S |
| I | A | K | A | L | M | T | I | S | N | A | K | E | I |
| F | F | A | R | В | U | T | T | E | R | F | L | Y | S |
| L | w | E | M | S | P | H | A | N | T | 1 | N | v | w |

SPIDER
QUOKKA
BRANCH
OSTRICH
KANGAROO
BUTTERFLY

SUN WILD WOOD SNAKE RIVER KOALA





## **Beard-iful Creations**



# **Koala Claus Crafting**



### Kookaburra's Hidden 5



## **Macaw By Numbers**



#### **Trace the Wild Down Under**



kangaroo



koolo



QUOKKO





dingo dog

#### **Aussie Animal Jamble**



# Sugar Glider Escape



# **Macaw-mazing Colour**



## **Circle All the Australian Animals**



# Fold, Squawk, and Repeat



# **G'Day to Colourful Creatures** 0 000 DA **€** D (%)

### Peek-a-Boo Cockatoo



# **Build your Budgie**



## **Down Under Shadows**

























# **Guinea Piggy Puzzles**





#### Foldin' Around the Reindeer





#### **Instructions:**

- Cut out the above picture
- Fold on the dashed lines
- Glue together the tabs on each side excluding the reindeer's face



### **Draw your Pet**

Use your imagination, or include every fine detail. We're leaving it all up to you!