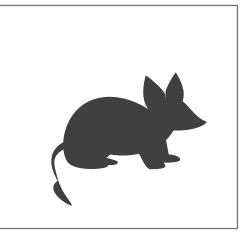

| В | 0 | w | S |
| I | A | K | A | L | M | T | I | S | N | A | K | E | I |
| F | F | A | R | В | U | T | T | E | R | F | L | Y | S |
| L | w | E | M | S | P | H | A | N | T | 1 | N | v | w |

SPIDER
QUOKKA
BRANCH
OSTRICH
KANGAROO
BUTTERFLY

SUN WILD WOOD SNAKE RIVER KOALA





## **Beard-iful Creations**



# **Koala Claus Crafting**



### Kookaburra's Hidden 5



## **Macaw By Numbers**



#### **Trace the Wild Down Under**



kangaroo



koolo



QUOKKO





dingo dog

#### **Aussie Animal Jamble**



# Sugar Glider Escape



# **Macaw-mazing Colour**



## **Circle All the Australian Animals**



# Fold, Squawk, and Repeat



# **G'Day to Colourful Creatures** 0 000 DA **€** D (%)

### Peek-a-Boo Cockatoo



# **Build your Budgie**



## **Down Under Shadows**

























# **Guinea Piggy Puzzles**





#### Foldin' Around the Reindeer





#### **Instructions:**

- Cut out the above picture
- Fold on the dashed lines
- Glue together the tabs on each side excluding the reindeer's face



### **Draw your Pet**

Use your imagination, or include every fine detail. We're leaving it all up to you!