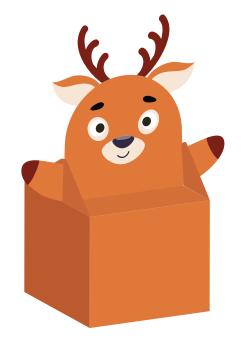

#### Foldin' Around the Reindeer

#### **Instructions:**

- Cut out the above picture
- Fold on the dashed lines
- Glue together the tabs on each side excluding the reindeer's face