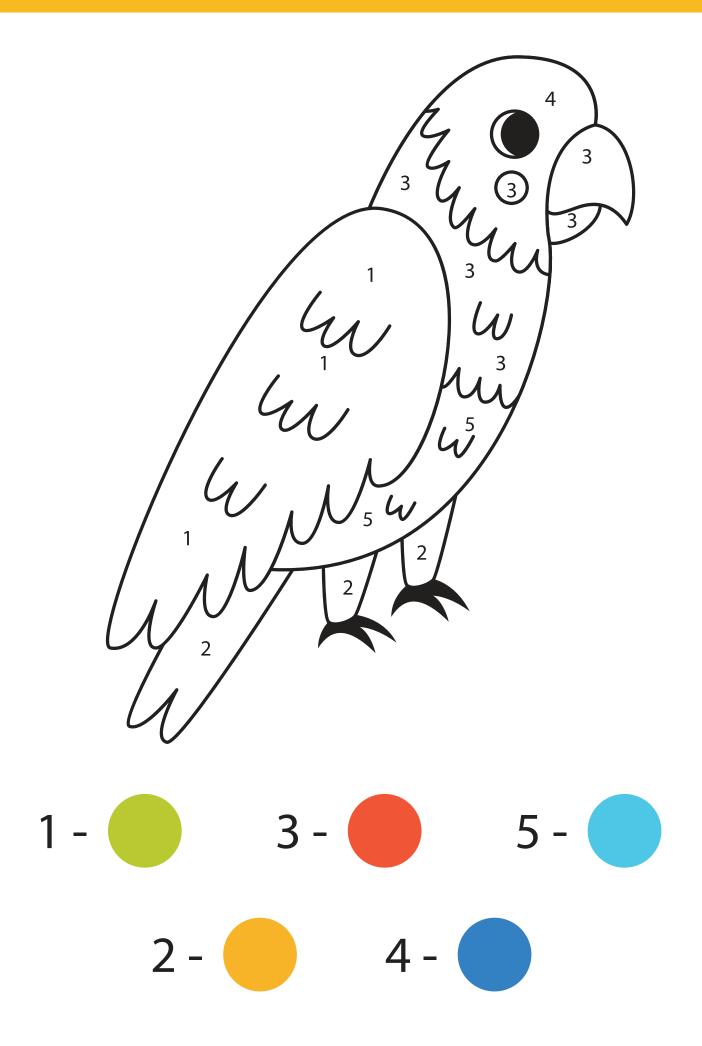

| R | K | H | I |
| N | S | U | N | C | I | I | Q | E | S | E | A | T | В |
| H | T | A | E | R | L | 0 | C | K | P | S | N | T | R |
| E | A | C | L | 0 | D | В | M | D | I | U | G | E | A |
| В | R | Q | N | C | 0 | R | 0 | C | D | N | A | В | N |
| N | T | U | K | 0 | A | L | A | F | E | T | R | P | C |
| G | L | 0 | S | T | R | I | C | Н | R | E | 0 | A | H |
| U | E | K | w | I | D | Н | R | E | G | В | 0 | w | S |
| I | A | K | A | L | M | T | I | S | N | A | K | E | I |
| F | F | A | R | В | U | T | T | E | R | F | L | Y | S |
| L | w | E | M | S | P | H | A | N | T | 1 | N | v | w |

SPIDER
QUOKKA
BRANCH
OSTRICH
KANGAROO
BUTTERFLY

SUN WILD WOOD SNAKE RIVER KOALA





## **Beard-iful Creations**



# **Koala Claus Crafting**



### Kookaburra's Hidden 5



## **Macaw By Numbers**



#### **Trace the Wild Down Under**



kangaroo



koolo



QUOKKO





dingo dog

#### **Aussie Animal Jamble**



# Sugar Glider Escape



# **Macaw-mazing Colour**



## **Circle All the Australian Animals**



# Fold, Squawk, and Repeat



# **G'Day to Colourful Creatures** 0 000 DA **€** D (%)

### Peek-a-Boo Cockatoo



# **Build your Budgie**



## **Down Under Shadows**

























# **Guinea Piggy Puzzles**





#### Foldin' Around the Reindeer





#### **Instructions:**

- Cut out the above picture
- Fold on the dashed lines
- Glue together the tabs on each side excluding the reindeer's face



### **Draw your Pet**

Use your imagination, or include every fine detail. We're leaving it all up to you!