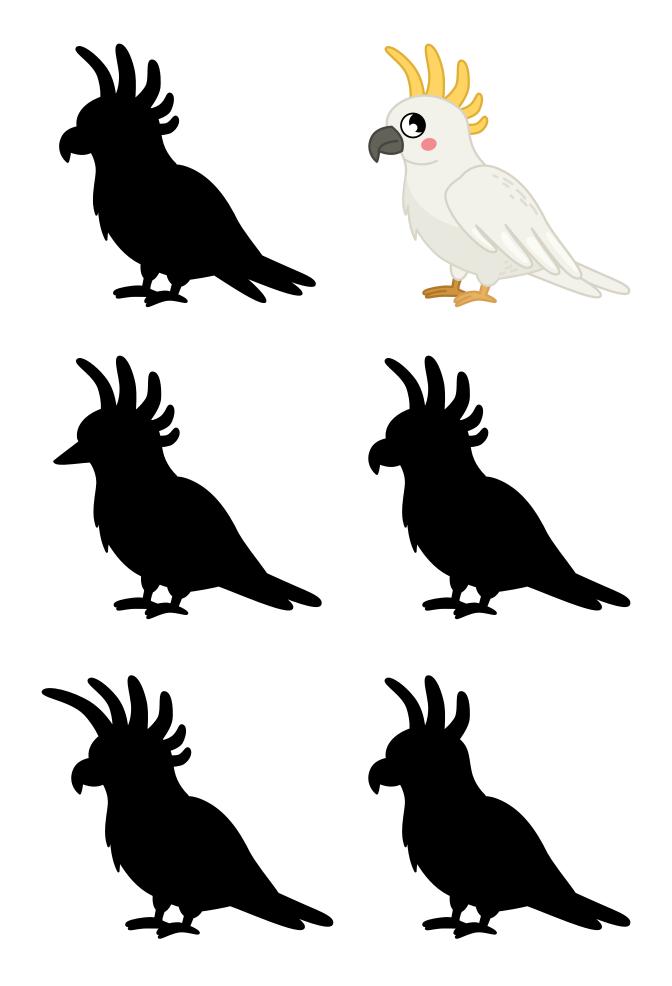

| R | I | C | Н | R | E | 0 | A | H |
| U | E | K | w | I | D | Н | R | E | G | В | 0 | w | S |
| I | A | K | A | L | M | T | I | S | N | A | K | E | I |
| F | F | A | R | В | U | T | T | E | R | F | L | Y | S |
| L | w | E | M | S | P | H | A | N | T | 1 | N | v | w |

SPIDER
QUOKKA
BRANCH
OSTRICH
KANGAROO
BUTTERFLY

SUN WILD WOOD SNAKE RIVER KOALA





## **Beard-iful Creations**



# **Koala Claus Crafting**



### Kookaburra's Hidden 5



## **Macaw By Numbers**



#### **Trace the Wild Down Under**



kangaroo



koolo



QUOKKO





dingo dog

#### **Aussie Animal Jamble**



# Sugar Glider Escape



# **Macaw-mazing Colour**



## **Circle All the Australian Animals**



# Fold, Squawk, and Repeat



# **G'Day to Colourful Creatures** 0 000 DA **€** D (%)

### Peek-a-Boo Cockatoo



# **Build your Budgie**



## **Down Under Shadows**

























# **Guinea Piggy Puzzles**





#### Foldin' Around the Reindeer





#### **Instructions:**

- Cut out the above picture
- Fold on the dashed lines
- Glue together the tabs on each side excluding the reindeer's face



### **Draw your Pet**

Use your imagination, or include every fine detail. We're leaving it all up to you!